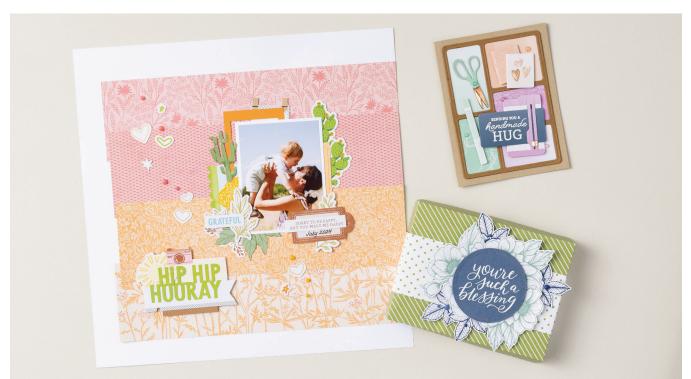

## DESIGNER SERIES PAPER Speciae Reease

Craft with three beautiful papers in fresh colours. Only available while supplies last!

1. REFRESHED BEAUTY 12" X 12" (30.5 X 30.5 CM) DESIGNER SERIES PAPER 166259 | \$21.75 AUD | \$26.25 NZD 12 sheets: 2 each of 6 double-sided designs.

Daffodil Delight, Flirty Flamingo, Granny Apple Green, Lemon Lime Twist, Peach Pie. 2. SERENE LOVE 12" X 12" (30.5 X 30.5 CM) DESIGNER SERIES PAPER 166261 | \$21.75 AUD | \$26.25 NZD 12 sheets: 2 each of 6 double-sided designs.