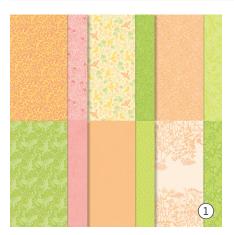

## DESIGNER SERIES PAPER Speciae Reease

Craft with three beautiful papers in fresh colours. Only available while supplies last!

1. REFRESHED BEAUTY 12" X 12" (30.5 X 30.5 CM) DESIGNER SERIES PAPER 166259 | \$21.75 AUD | \$26.25 NZD 12 sheets: 2 each of 6 double-sided designs.

Daffodil Delight, Flirty Flamingo, Granny Apple Green, Lemon Lime Twist, Peach Pie. 2. SERENE LOVE 12" X 12" (30.5 X 30.5 CM) DESIGNER SERIES PAPER 166261 | \$21.75 AUD | \$26.25 NZD 12 sheets: 2 each of 6 double-sided designs.