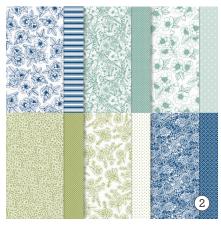

Daffodil Delight, Flirty Flamingo, Granny Apple Green, Lemon Lime Twist, Peach Pie. 2. SERENE LOVE 12" X 12" (30.5 X 30.5 CM) DESIGNER SERIES PAPER 166261 | \$21.75 AUD | \$26.25 NZD 12 sheets: 2 each of 6 double-sided designs.

Lost Lagoon, Night of Navy, Old Olive.

3. SHADES & HUES 6" X 6" (15.2 X 15.2 CM) DESIGNER SERIES PAPER 166260 | \$21.75 AUD | \$26.25 NZD 48 sheets: 4 each of 12 double-sided designs.

Fresh Freesia, Misty Moonlight, Petal Pink, Pool Party.